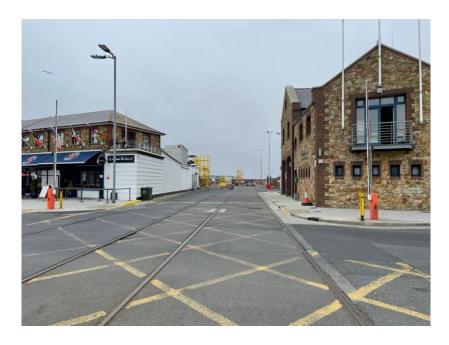

## Trailer Storage Directions

To access the trailer storage area, please collect and sign out the keys at the Howth YC Marina Office. In your car, return to the west pier where you'll see Crabby Joe's in front of you. Head down the side of Crabby Joe's along the tracks.