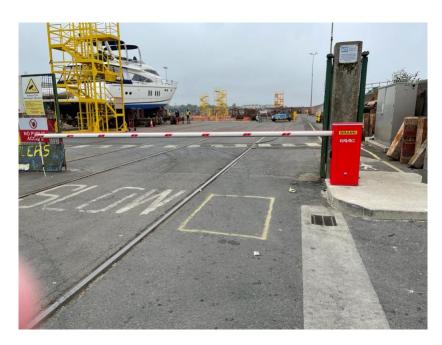

The trailer park is straight in front of you. If the barrier is down, you need to drive through the magnetic yellow box on the ground to raise it. The 2 keys are for the big gate and the pedestrian gate.